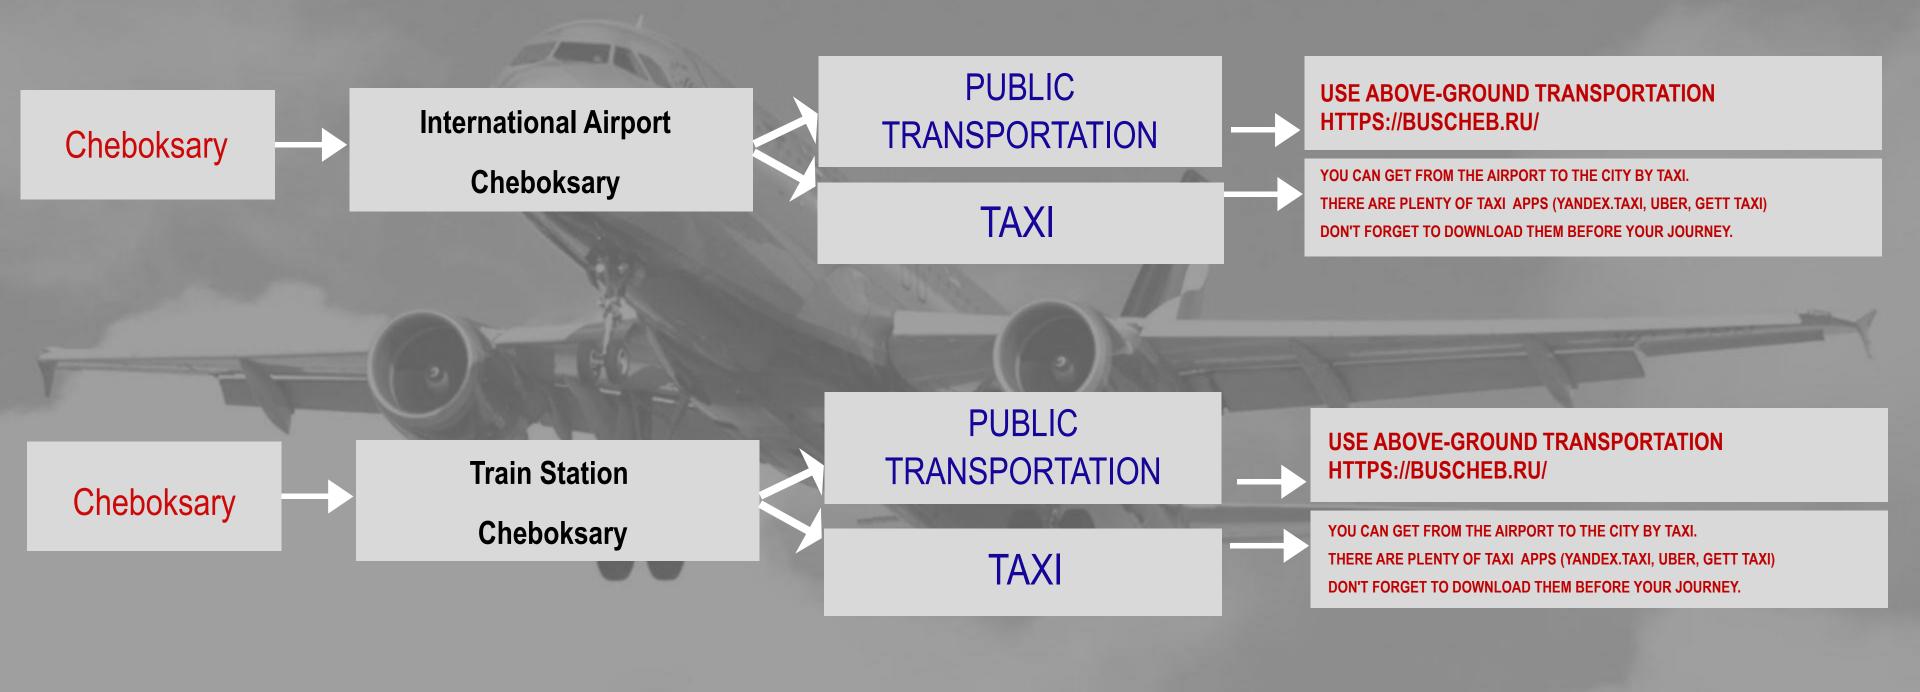

# SELECT THE BEST TYPE OF TRANSPORTATION AND ACCOMMODATION

### TRANSPORTATION

# Public transportation and car rental (car sharing)

- 1. Bus, trolleybus, cable car:
  - Yandex.Transport
- 2. City maps:
  - Yandex.Metro
- 3. Car rental (car sharing):

BelkaCar, DeliMobil

City maps

- 1. Russian city maps:
  - Yandex.Maps
  - Google maps
- 2. Off-line Russian city maps: 2GIS