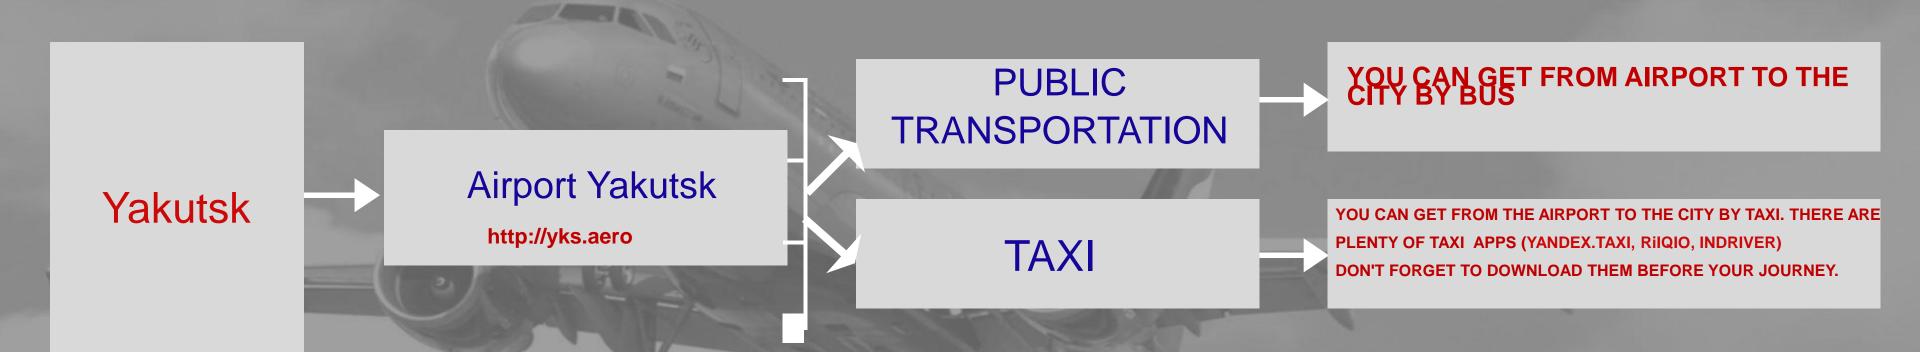

## TRANSPORTATION

## TRAVEL APPs to download before your trip FOR IOS and ANDROID

## Public transportation

1. Bus:

Yandex.Transport

Riqio

Indriver

2. City maps:

Yandex.Maps

**Google maps** 