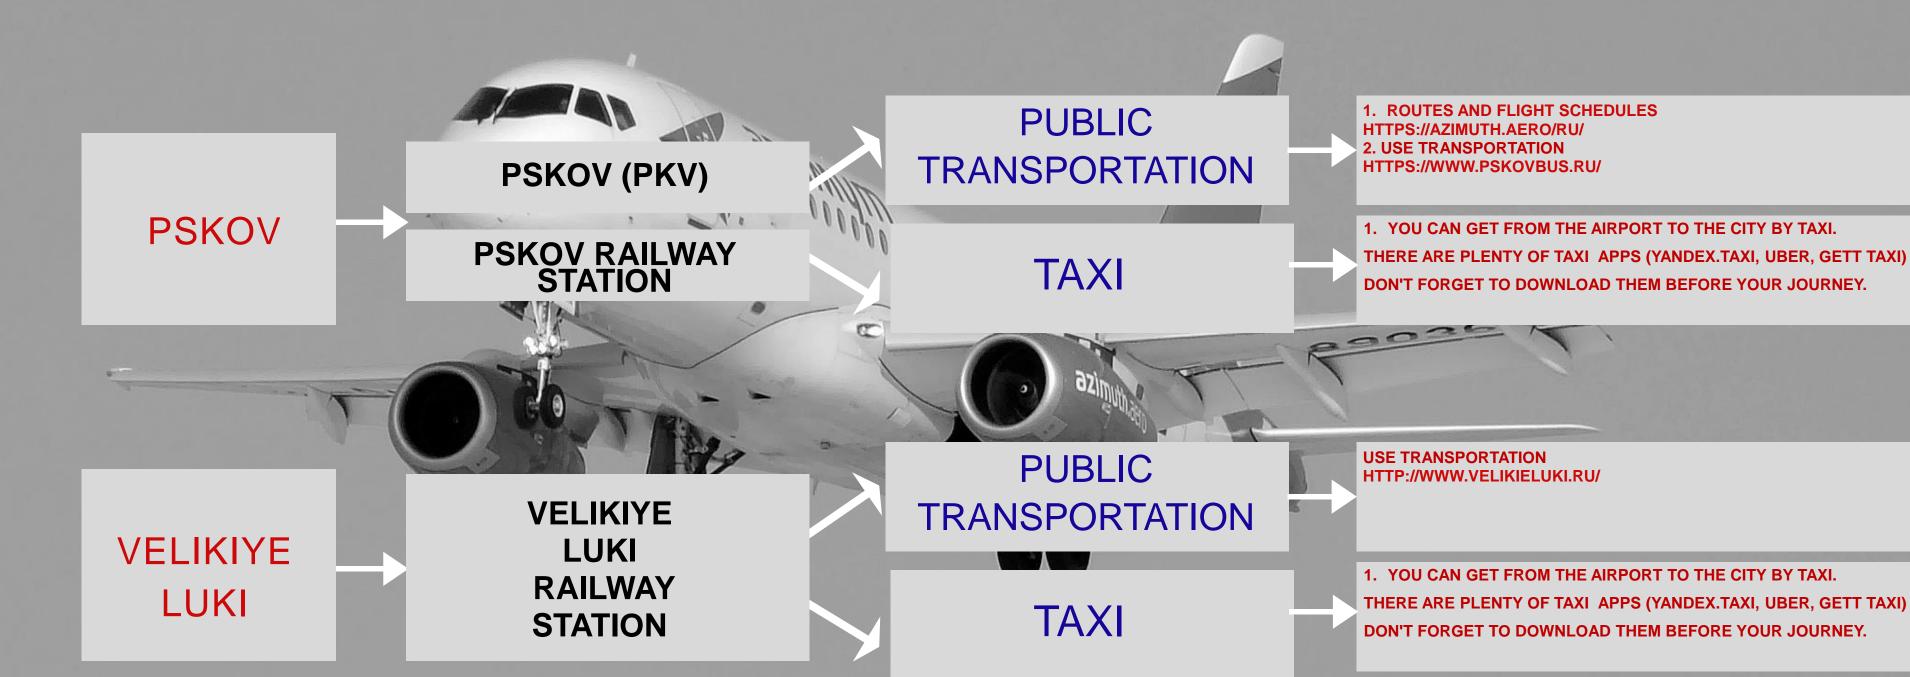

## STEPIII

## SELECT THE BEST TYPE OF TRANSPORTATION AND ACCOMMODATION

### TRANSPORTATION