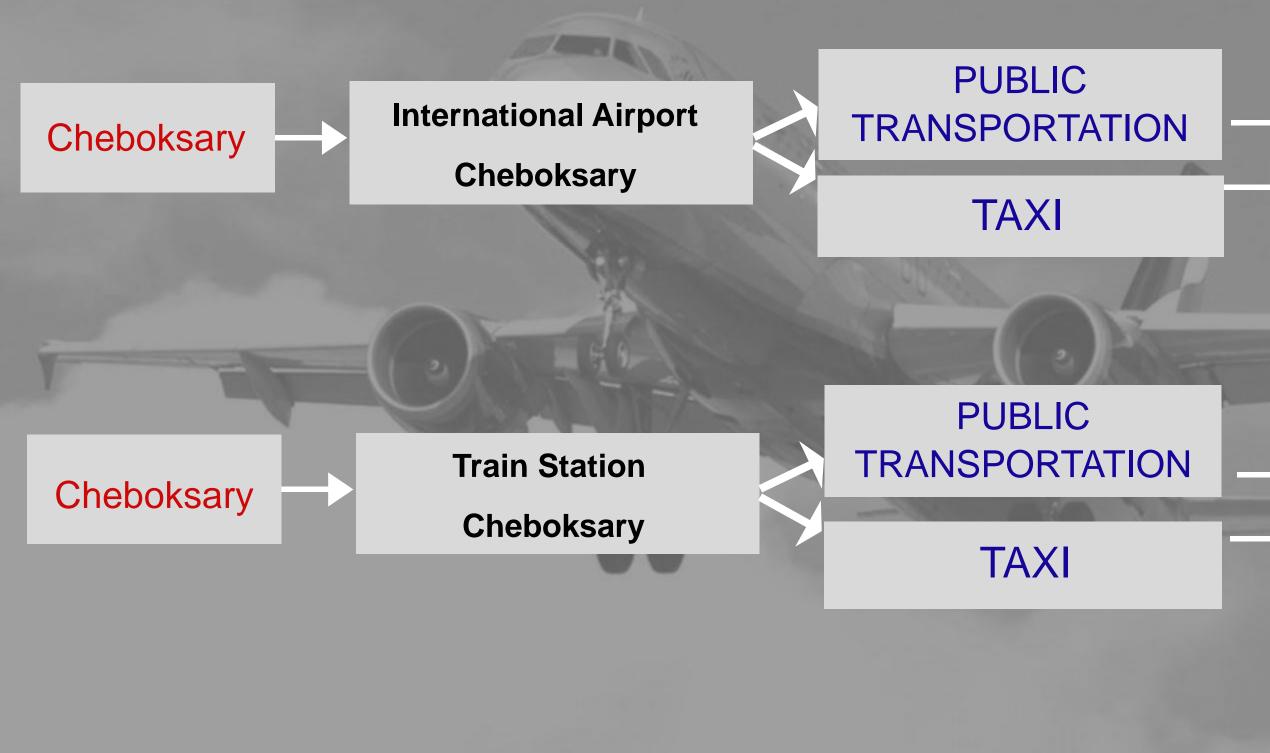

## TRANSPORTATION

#### USE ABOVE-GROUND TRANSPORTATION HTTPS://BUSCHEB.RU/

YOU CAN GET FROM THE AIRPORT TO THE CITY BY TAXI. THERE ARE PLENTY OF TAXI APPS (YANDEX.TAXI, UBER, GETT TAXI) DON'T FORGET TO DOWNLOAD THEM BEFORE YOUR JOURNEY.