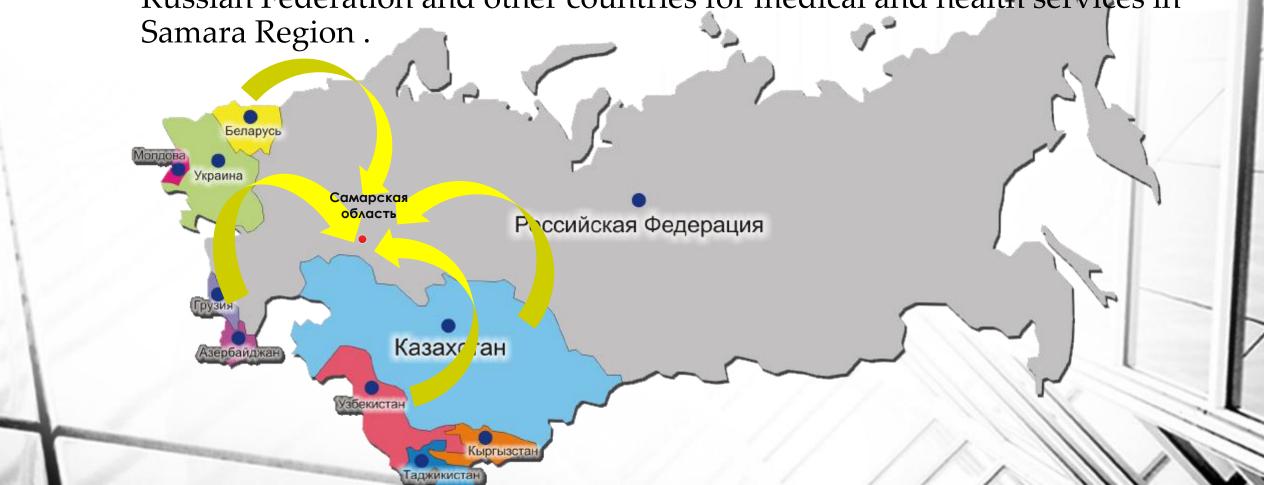

### The concept of medical tourism Samara region

• The goal – to identify mechanisms for the residents of other regions of the Russian Federation and other countries for medical and health services in