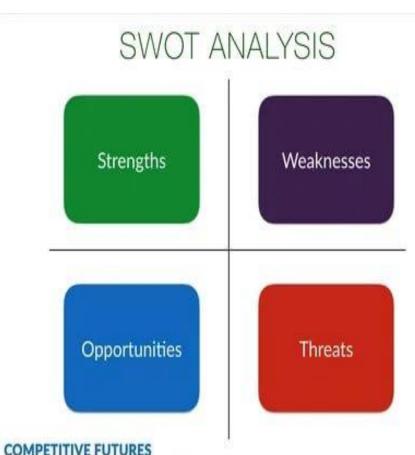

#### **SWOT-Analysis**

Low prices for medical services;
Qualified medical personnel;
Medical - health tourism cluster;
Innovation Cluster of medical and pharmaceutical technologies

Permanently resident aliens and nonresident citizens; Internal medical tourism; Upgrading medical equipment; The introduction of new innovations;

The discrepancy between the target audience of the business and medical tourism;
The lack of international accreditation

The lack of international accreditation in health care organizations; Poor knowledge of foreign languages

Increased competition from neighboring regions;
Uncertainty about the quality of medical services

Marketing; Attraction; Support; Health care

Innovation; Technology; Unique products

Normative base; Financial resources; Control