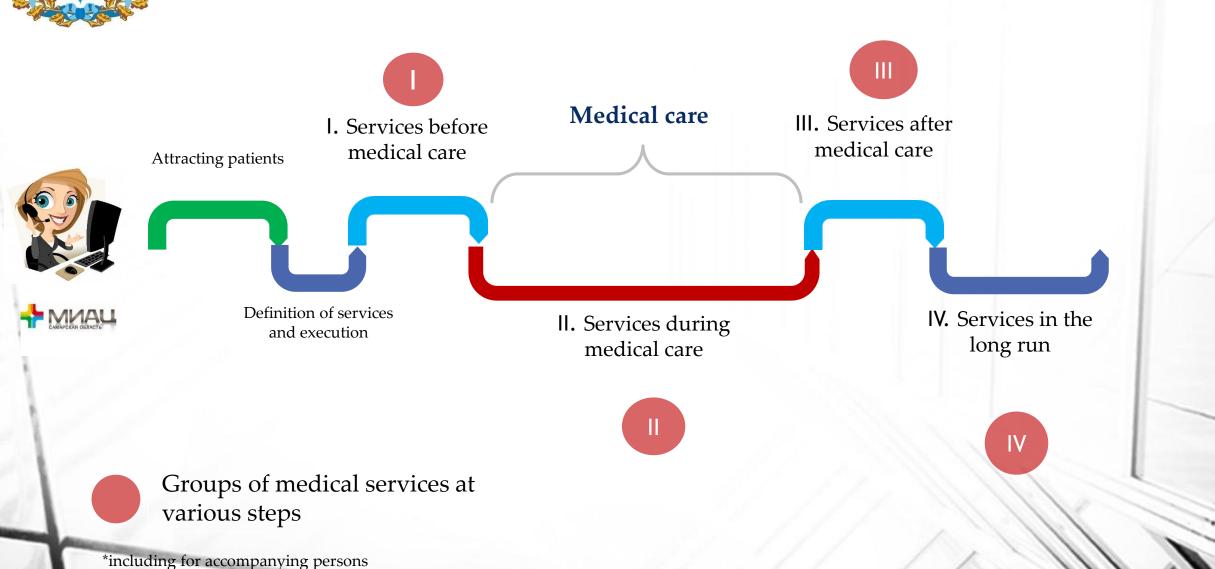

ation of childrenwith cerebral palsy"Revimoushen"

Digital prototyping

Hardware-software complex "Avtoplan"





### A single information resource for medical tourism Samara region for other countries(samtelemed.ru) \*



<sup>\*</sup> The site is created, including in English



#### The choice of the patient

Medical service for an additional fee

High-tech medical care

Voluntary medical insurance Obligatory

health

insurance

Standard

Standard+

VIP



















8-846-307-77-77



# How to obtain the services of medical tourists in Samara?

Only Step 1 - Call the contact center for regional operator



7.00-20.00 Moscow time



Method 1: a single multi-line number: 8-846-307-77-77

Method 2: Callback order

We'll do the rest!



#### The steps of providing medical services\*





### Regional operator scheme. First step (Package 1)



8-846-307-77-77









Standard +





VIP















### Regional operator scheme. Second step (Package 2)





## Regional operator scheme. The third and fourth steps (Package 3)





### Our partners