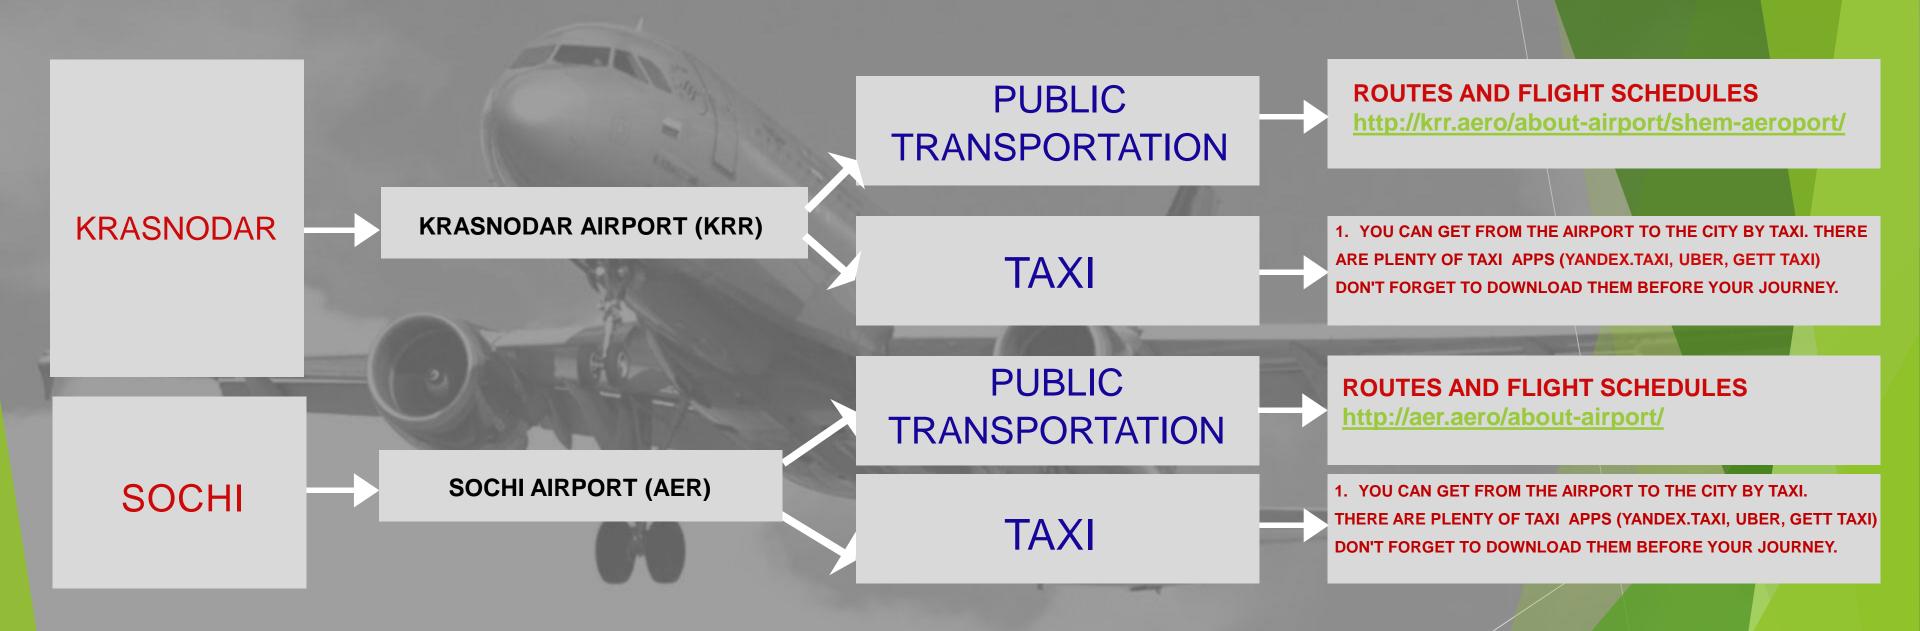

## SELECT THE BEST TYPE OF TRANSPORTATION AND ACCOMMODATION

#### TRANSPORTATION

## TRAVEL APPs to download before your trip FOR IOS and ANDROID

Public transportation and car rental (car sharing)

1. Bus, trolleybus, cable car:

Yandex.Transport

City maps

1. Russian city maps:

Yandex.Maps

Google maps

MapsMe

2. Off-line Russian city

maps:

2GIS

MapsMe

Attractions in Russia

1. City guide Apps:

**Triposo** 

Redigo

2. Restaurant guide App:

**TripAdvisor** 

### ACCOMMODATION

ACCOMMODATION OPTIONS IF YOU ARE COMING FOR OUTPATIENT ADMISSION

<u> https://www.booking.com/</u>

<u> https://www.tripadvisor.com/</u>

https://www.airbnb.com/

Please contact a tour operator or assistance companies if you need any assistance with organizing your trip.

ACCOMMODATION OPTIONS IF YOU ARE COMING FOR INPATIENT ADMISSION

Contact a specialist from a health facility for information about your accommodation. Please do not forget to do it in advance.