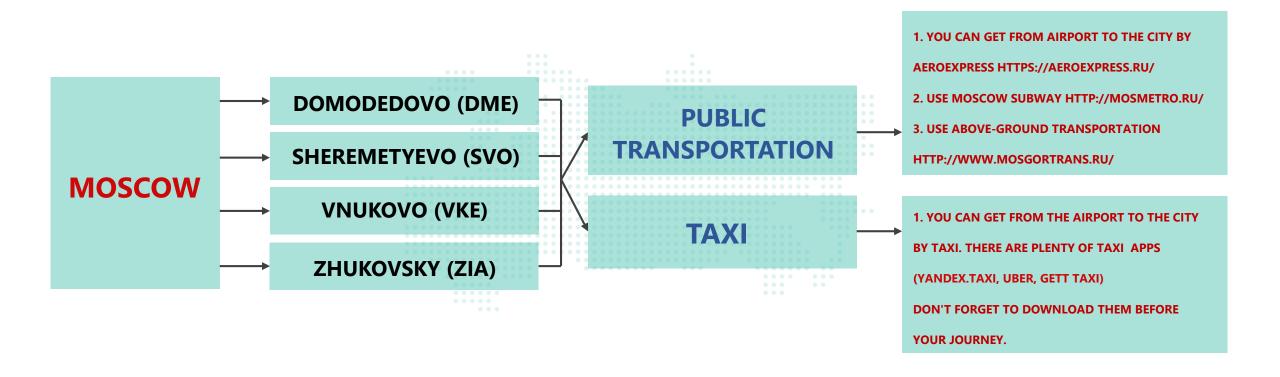

## **STEP III**

SELECT THE BEST TYPE OF TRANSPORTATION AND ACCOMMODATION

#### **TRANSPORTATION**