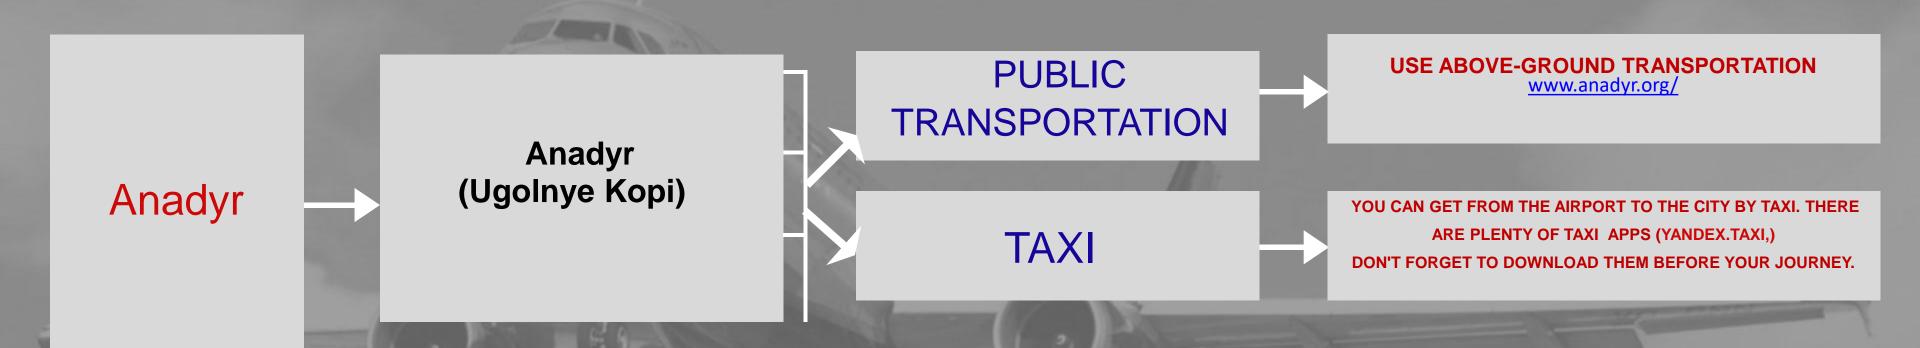

### TRANSPORTATION

# TRAVEL APPs to download before your trip FOR IOS and ANDROID

Public transportation and car rental (car sharing)

1. Bus, trolleybus, cable car:

Yandex.Transport

2. City maps:

Yandex.Metro

3. Car rental (car sharing):

**BelkaCar** 

**DeliMobil** 

City maps

1. Russian city maps:

Yandex.Maps

Google maps

2. Off-line Russian city

maps:

2GIS

Attractions in Russia

1. City guide Apps:

**Triposo** 

Redigo

2. Restaurant guide App:

**TripAdvisor** 

### ACCOMMODATION

ACCOMMODATION OPTIONS IF YOU ARE COMING FOR OUTPATIENT ADMISSION

https://www.booking.com/

https://www.tripadvisor.com/

https://www.airbnb.com/

Please contact a tour operator or assistance companies if you need any assistance with organizing your trip.