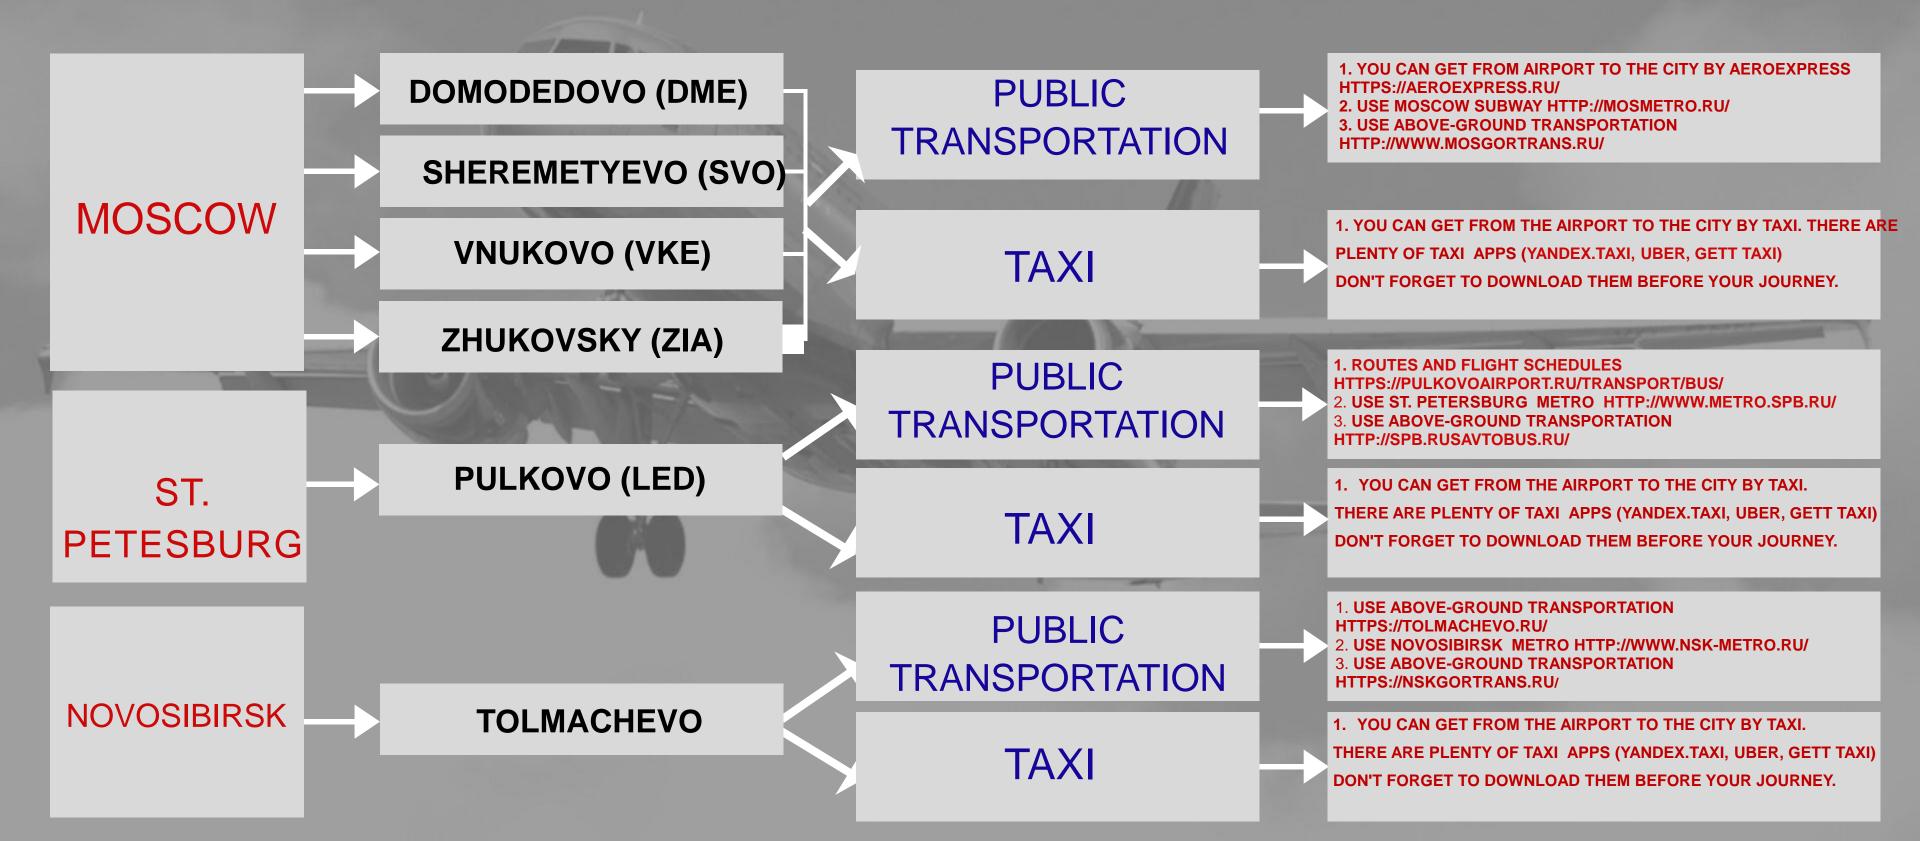

### TRANSPORTATION

# TRAVEL APPs to download before your trip FOR IOS and ANDROID

Public transportation and car rental (car sharing)

1. Bus, trolleybus, cable

car:

Yandex.Transport

2. City maps:

Yandex.Metro

3. Car rental (car sharing):

**BelkaCar** 

**DeliMobil** 

City maps

1. Russian city maps:

Yandex.Maps

Google maps

2. Off-line Russian city

maps:

2GIS

Attractions in Russia

1. City guide Apps:

**Triposo** 

Redigo

2. Restaurant guide App:

**TripAdvisor** 