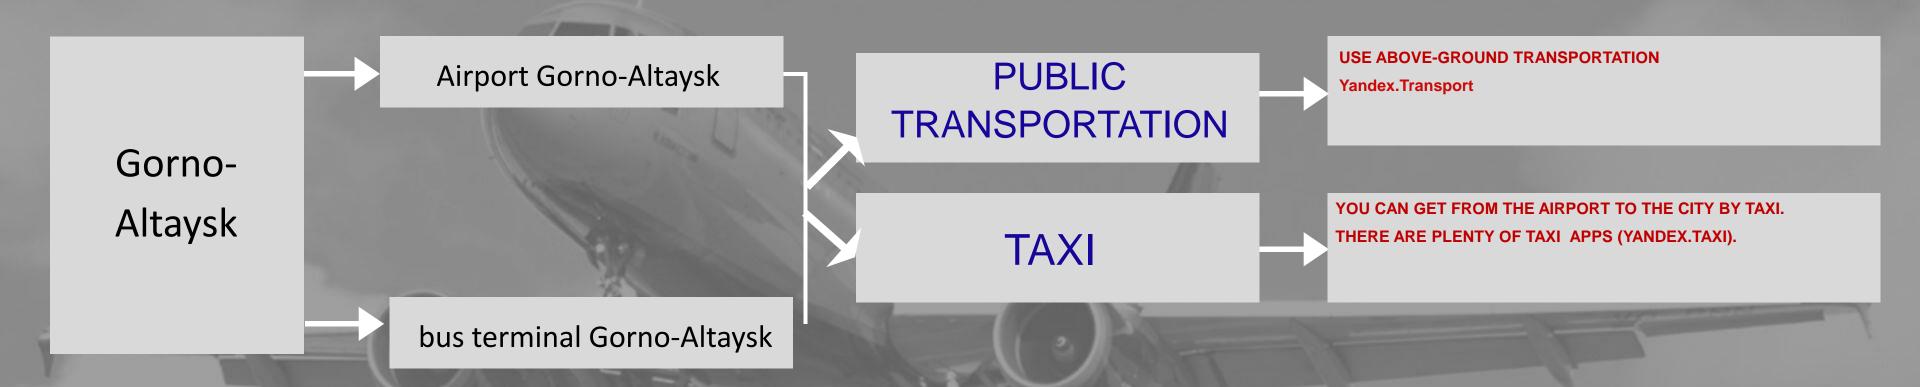

### SELECT THE BEST TYPE OF TRANSPORTATION AND ACCOMMODATION

#### TRANSPORTATION

## TRAVEL APPs to download before your trip FOR IOS and ANDROID

Public transportation and car rental (car sharing)

1. Bus, trolleybus, cable car:

Yandex.Transport

City maps

1. Russian city maps:

Yandex.Maps

#### ACCOMMODATION

ACCOMMODATION OPTIONS IF YOU ARE COMING FOR OUTPATIENT ADMISSION

https://www.booking.com/

https://www.tripadvisor.com/

https://www.airbnb.com/

Please contact a tour operator or assistance companies if you need any assistance with organizing your trip.