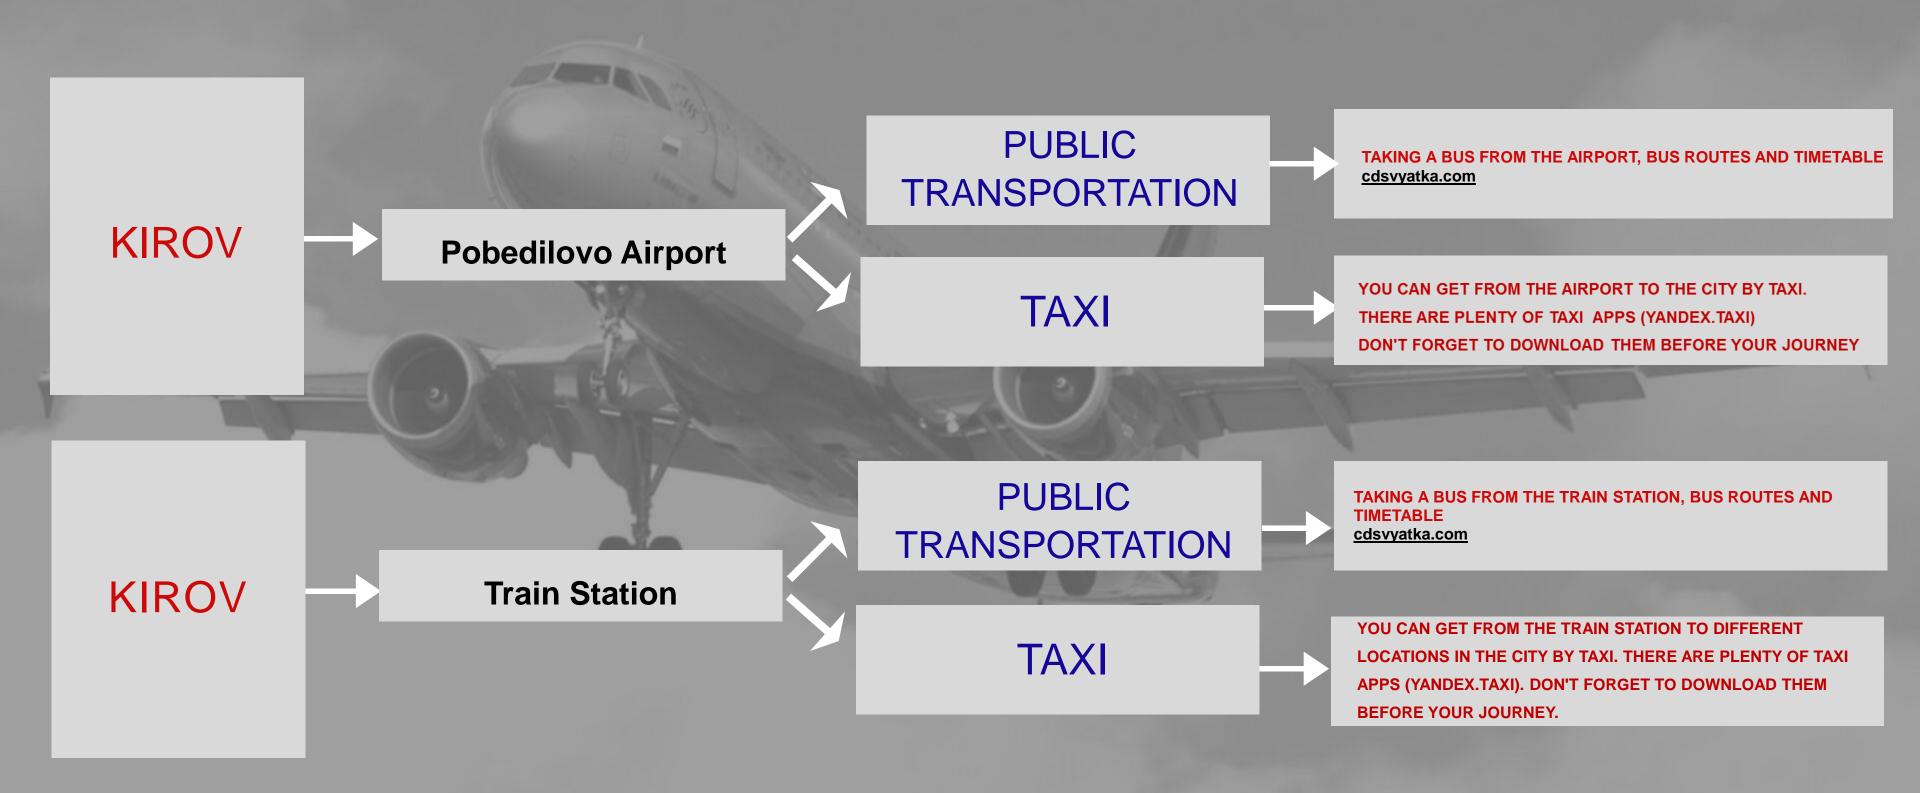

### TRANSPORTATION

## TRAVEL APPs to download before your trip FOR IOS and ANDROID

Public transportation and car rental

Bus, trolleybus, cable car:

Yandex.Transport

City maps

1. Russian city maps:

Yandex.Maps

Google maps