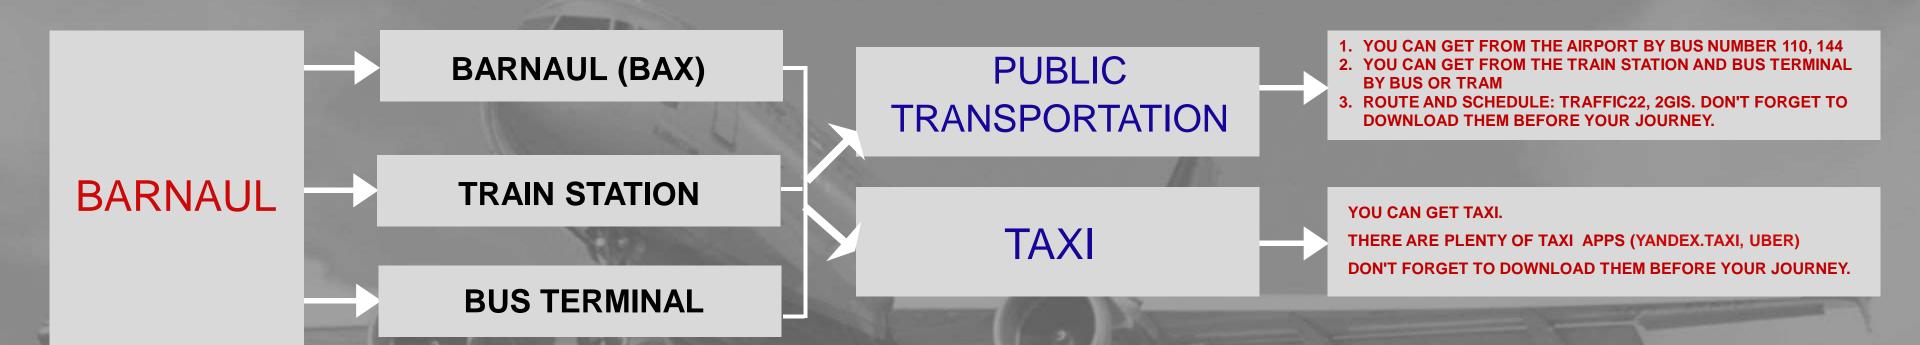

### TRANSPORTATION

## TRAVEL APPs to download before your trip FOR IOS and ANDROID

Public transportation and car rental (car sharing)

1. Bus, trolleybus, cable

car:

Yandex.Transport

2. City maps:

Yandex.Metro

3. Car rental (car sharing):

**BelkaCar** 

City maps

1. Russian city maps:

Yandex.Maps

Google maps

2. Off-line Russian city

maps:

2GIS

Attractions in Russia

1. City guide Apps:

**Triposo** 

Redigo

2. Restaurant guide App:

**TripAdvisor** 